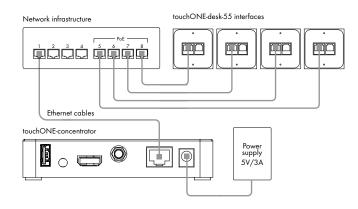

**Factory Default Setup**

When the Reset button is pressed longer then 5 sec., the factory default function is performed and setup is as follows:

- IP address: from DHCP
- IP Mask: from DHCP
- Password: Empty (no input required)
- All settings are deleted

#### **Box Contents**

touchONE-desk-55

Mounting screws for Panconnect

Transparent cover

Quick Start

Declaration of Conformity & Warranty Conditions

### **Initial Setup**

Download the Setup Guide by scanning the QR code



# **Label Preparation**



QR code content text in JSON format:

• {"Email":"desk01@touchone.eu","Name":"Desk 01"}

#### where

- desk01@touchone.eu is resource e-mail
- Desk 01 is workplace display name

You can download the PDF with labels from the touchONE-concentrator Admin Web pages.

#### **Connection**



#### Installation





Use wood screws 2.5x16 mm for direct mounting on the table top.



For mounting using Tabletop Holder 55 (CS0586) or Under Desk Holder 55 (CS0587), use the M2.5x8 screws and nuts supplied with these holders.

Use the M2.5x12 screws provided with this product to mount using the Pan Adapter 55 (CS0584).

www.touchone.eu | support@cuesystem.com