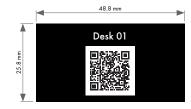

# **Label Preparation**

QR code content text in JSON format:

• {"Email":"desk01@touchone.eu","Name":"Desk 01"}

#### where

- desk01@touchone.eu is resource e-mail
- Desk 01 is workplace display name

You can download the PDF with labels from the touchONE-concentrator Admin Web pages.