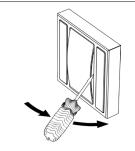

up**

When the Reset button is pressed longer then 5 sec., the factory default function is performed and setup is as follows:

- IP address: from DHCP
- IP Mask: from DHCP
- Password: Empty (no input required)
- All settings are deleted

#### **Box Contents**

touchONE-desk-55

Mounting screws for Panconnect

Transparent cover

Quick Start

Declaration of Conformity & Warranty Conditions

### **Initial Setup**

Download the Setup Guide by scanning the QR code



# **Label Preparation**



QR code content text in JSON format:

• {"Email":"desk01@touchone.eu","Name":"Desk 01"}

#### where

- desk01@touchone.eu is resource e-mail
- Desk 01 is workplace display name

You can download the PDF with labels from the touchONE-concentrator Admin Web pages.

#### **Connection**



#### Installation





Use wood screws 2.5x16 mm for direct mounting on the table top.



For mounting using Tabletop Holder 55 (CS0586) or Under Desk Holder 55 (CS0587), use the M2.5x8 screws and nuts supplied with these holders.

Use the M2.5x12 screws provided with this product to mount using the Pan Adapter 55 (CS0584).

www.touchone.eu | support@cuesystem.com