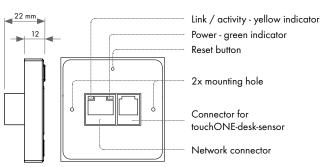

## **Factory Default Setup**

When the Reset button is pressed longer then 5 sec., the factory default function is performed and setup is as follows:

- IP address: from DHCP
- IP Mask: from DHCP
- Password: Empty (no input required)
- All settings are deleted

#### **Connection**