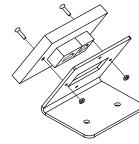

#### Installation

Use wood screws 2.5x16 mm for direct mounting on the table top.

For mounting using Tabletop Holder 55 (CS0586) or Under Desk Holder 55 (CS0587), use the M2.5x8 screws and nuts supplied with these holders.

Use the M2.5x12 screws provided with this product to mount using the Pan Adapter 55 (CS0584).

www.touchone.eu | support@cuesystem.com