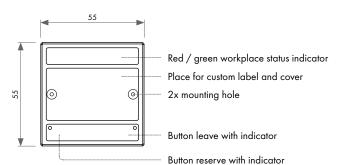

# touchONE-desk-55

CS0556

# **Description**





## **Factory Default Setup**

When the Reset button is pressed longer then 5 sec., the factory default function is performed and setup is as follows:

- IP address: from DHCP
- IP Mask: from DHCP
- Password: Empty (no input required)
- All settings are deleted

#### **Box Contents**

touchONE-desk-55

Mounting screws for Panconnect

Transparent cover

Quick Start

Declaration of Conformity & Warranty Conditions

### **Initial Setup**

Download the Setup Guide by scanning the QR code



# **Label Preparation**



QR code content text in JSON format:

• {"Email":"desk01@touchone.eu","Name":"Desk 01"}

#### where

- desk01@touchone.eu is resource e-mail
- Desk 01 is workplace display name

You can download the PDF with labels from the touchONE-concentrator Admin Web pages.

#### **Connect