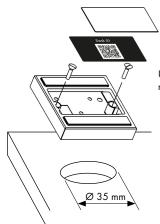

### **Initial Setup**

Download the Setup Guide by scanning the QR code

# **Label Preparation**

QR code content text in JSON format:

• {"Email":"desk01@touchone.eu","Name":"Desk 01"}

#### where

- desk01@touchone.eu is resource e-mail
- Desk 01 is workplace display name

You can download the PDF with labels from the touchONE-concentrator Admin Web pages.

#### Installation

Use wood screws 2.5x16 mm for direct mounting on the table top.

For mounting using Tabletop Holder 55 (CS0586) or Under Desk Holder 55 (CS0587), use the M2.5x8 screws and nuts supplied with these holders.

Use the M2.5x12 screws provided with this product to mount using the Pan Adapter 55 (CS0584).

www.touchone.eu | support@cuesystem.com