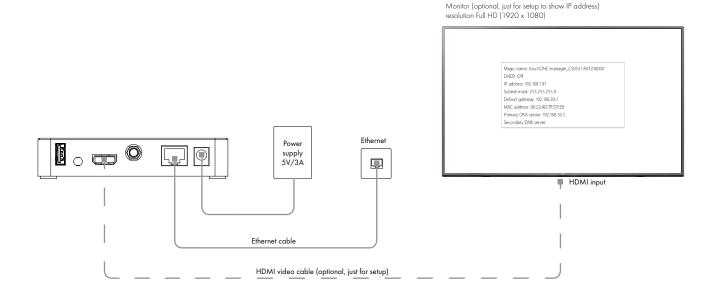

#### Connection

Note: connectors not described here are not used in the touchONE-manager unit

### Installation

You can use delivered self-adhesive velcro tapes to attach the touchONE-manager to the selected place. Apply these tapes to the bottom side of the unit. Avoid using the unit near water, in direct sunlight, or near a heating device. Free space 1 cm or more must be left around the unit to enable free air flow to cool the unit.