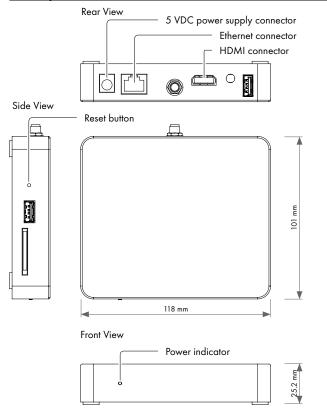

#### Connection

Note: connectors not described here are not used in the touchONE-manager unit

#### **Box Contents**

touchONE-manager unit
Power supply 5V/3A incl. power cable
Ethernet cable
Self-adhesive velcro tapes
Quick Start

Declaration of Conformity & Warranty Conditions